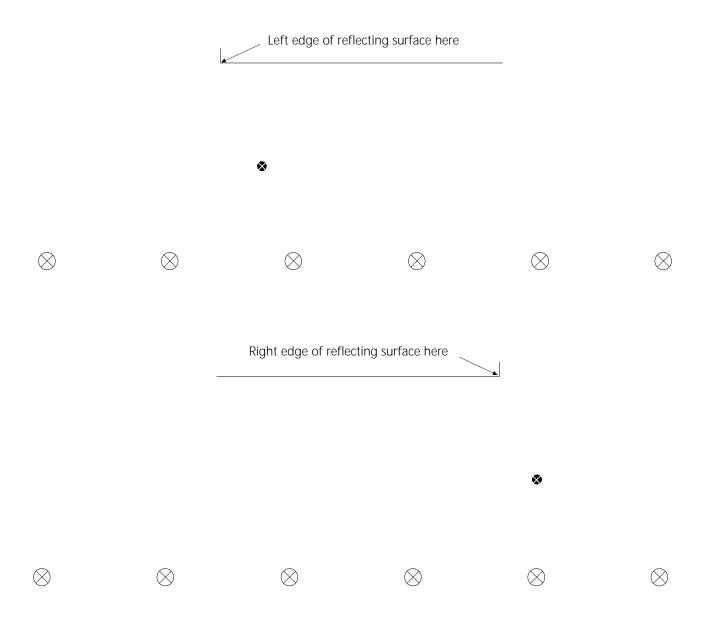

# PhyzLab Pinhole Sheet: Mirror Misunderstandings MIRROR'S RANGE

i. Place a pin at the black dot with the white X. This is the original pin.

ii. Place a second pin at a circled X. If you can align the second pin with the mirror image of the original pin, that circled X should be darkened.

iii. Repeat for each circled X.