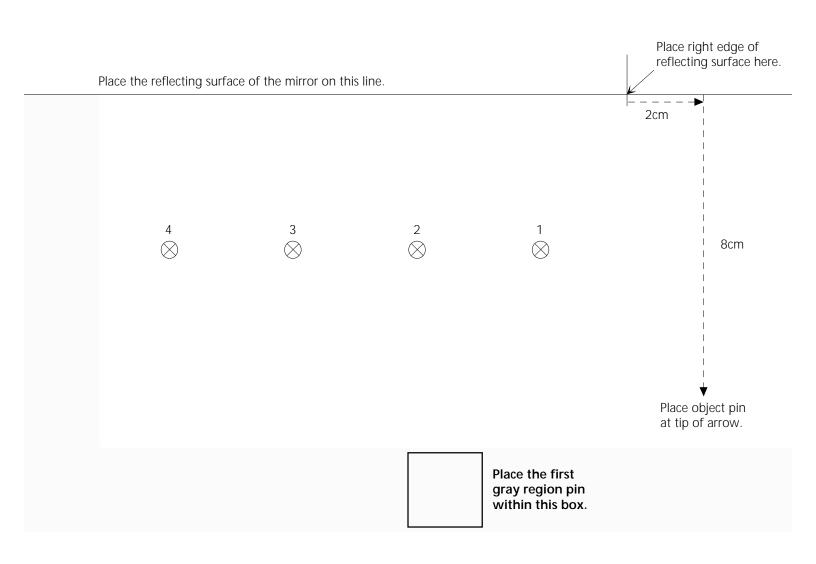

# PhyzLab Pinhole Sheet: Mirror Misunderstandings MIRROR'S RANGE

i. Place a pin at the black dot with the white X. This is the original pin.

ii. Place a second pin at a circled X. If you can align the second pin with the mirror image of the original pin, that circled X should be darkened.

iii. Repeat for each circled X.